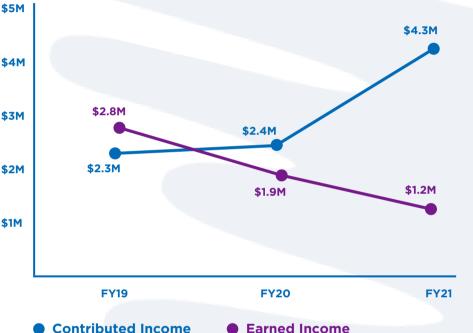

## **INCOME TRENDS** FY19-FY21

Earned Income

\$5,508,198 **FY21 Total Income** 

\$4,275,881 **FY21 Contributed Income** 

> \$1,211,724 **FY21 Earned Income**

\$20,593 **FY21 Other Income** 