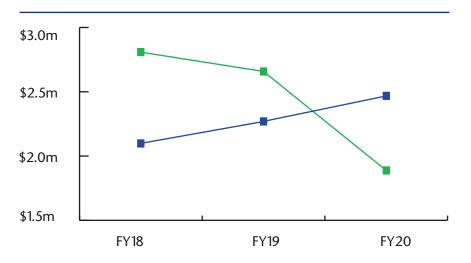

# **Imagination Stage Inc. Financials**

The following data represents the audited financials for Imagination Stage, Inc. for the fiscal year 9/01/19 - 8/31/20

## Year In Numbers

Total Income:

\$4,312,742.26

Earned Income:

\$1,888,344.56

Contributed Income:

\$2,424,397.70

Children & Families Served:

63,826

Classes & Camps:

299

States, Cities, and Countries Reached:

13

Alberta, CA Connecticut District of Columbia

Montana North Carolina South Carolina Texas

Florida Illinois Maryland

Utah Virginia Washington

#### **Trends**



## **Imagination Stage MD**

Contributed Income: \$2,180,824 (57% of total income)

Earned Income: \$1,597,158 (43% of total income)

**Total Income:** \$3,777,983

## **Imagination Stage DC**

Contributed Income: \$243,573 (41% of total income)

Earned Income: \$291,186 (49% of total income)

**Total Income:** \$584,759